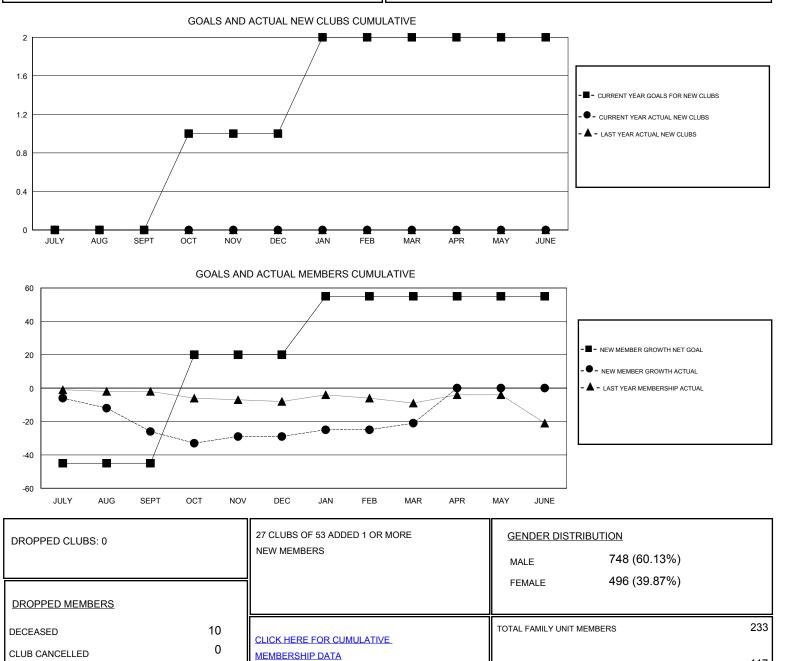

## GMT: CHRIS LEWIS

| LOCATION ONTARIO |  |
|------------------|--|
|------------------|--|

GMT CA

| Clubs                 |               |           |               | Members               |                                                                |                                                              |                                                    |
|-----------------------|---------------|-----------|---------------|-----------------------|----------------------------------------------------------------|--------------------------------------------------------------|----------------------------------------------------|
| RESULTS FOR 2016-2017 |               |           |               | RESULTS FOR 2016-2017 |                                                                |                                                              |                                                    |
| QUARTER               | NEW CLUB GOAL | NEW CLUBS | DROPPED CLUBS | QUARTER               | NEW MEMBER GROWTH<br>NET GOAL (not reinstated<br>or transfers) | NEW MEMBER<br>GROWTH ACTUAL (not<br>reinstated or transfers) | DROPPED<br>MEMBERS ACTUAL<br>(including transfers) |
| JULY/AUG/SEPT         | 0             | 0         | 0             | JULY/AUG/SEPT         | -45                                                            | 10                                                           | 36                                                 |
| OCT/NOV/DEC           | 1             | 0         | 0             | OCT/NOV/DEC           | 65                                                             | 29                                                           | 32                                                 |
| JAN/FEB/MAR           | 1             | 0         | 0             | JAN/FEB/MAR           | 35                                                             | 31                                                           | 23                                                 |
| APR/MAY/JUNE          | 0             | 0         | 0             | APR/MAY/JUNE          | 0                                                              | 0                                                            | 0                                                  |